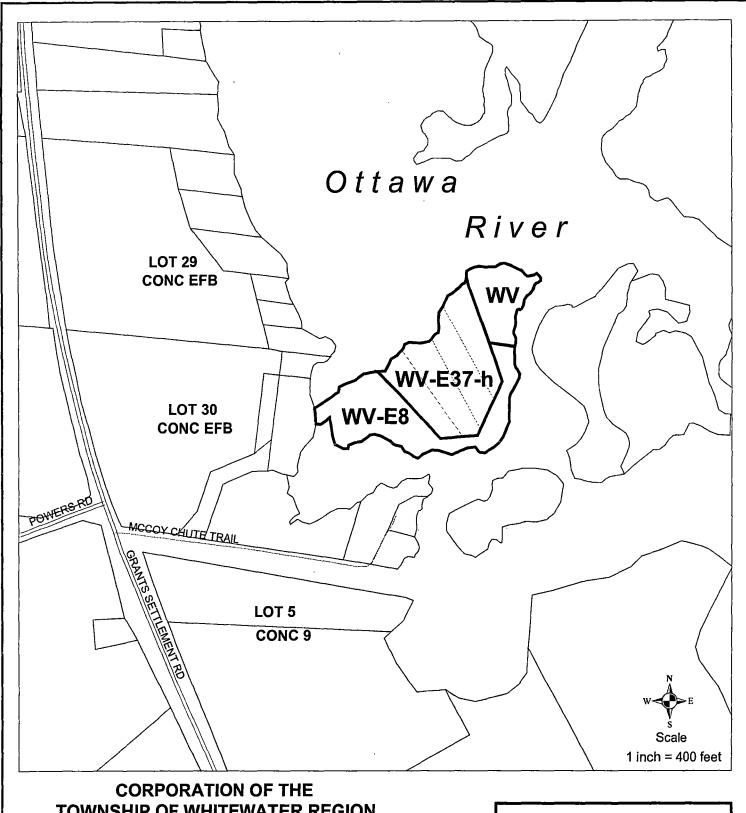

  Vicinity (WV) Zone, and replacing it with the following:
  - "(h) Waterfront Vicinity-Exception Eight (WV-E8)

Notwithstanding anything in this By-law to the contrary, for those lands located in part of Lot 30, Concession East Front B, geographic Township of Westmeath, and delineated as Waterfront Vicinity-Exception Eight (WV-E8), as shown on Schedule "A" (Map 5) to this By-law, no buildings or structures shall be permitted and the minimum required lot frontage shall be 20 metres."

- (b) Schedule "A" (Map 5) attached hereto, replaces Schedule "A" (Map 5) to By-law 98-13 showing the detailed zoning of Waterfront Vicinity-Exception Eight (WV-E8), Waterfront Vicinity-Thirty-Seven-holding (WV-E37-h) and the Waterfront Vicinity (WV) for the peninsula lands.
- 2. THAT save as aforesaid all other provisions of By-law 98-13 as amended, shall be complied with.
- 3. This by-law shall come into force and take effect on the day of final passing thereof.

## **TOWNSHIP OF WHITEWATER REGION**

This is Schedule "A" to By-law Number 11-12-519 which is hereby added to By-law 98-13 as Schedule A (Map 5).

Passed the  $14^{11}$  day of 1200 (ember, 2011.

Signatures of Signing Officers: